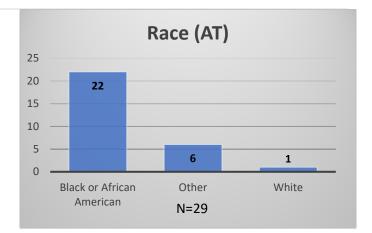

<sup>\*</sup>Age, Gender and Race for Criminal Court population (N=2) is not represented in this report.