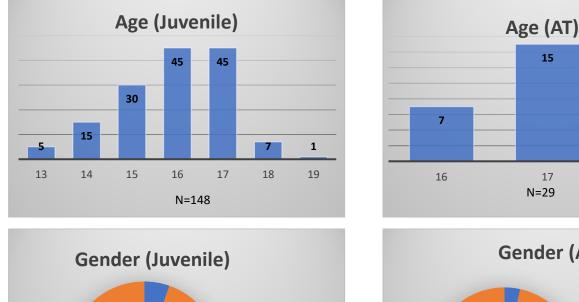

## Daily Data Dashboard – April 11, 2024 Demographics for JTDC Population Thursday Morning Midnight Count

Total # of probation Involved youth<sup>1</sup>: 1,308

7

18

Data sources: cFive Supervisor – Probation Population and RMIS – JTDC Population