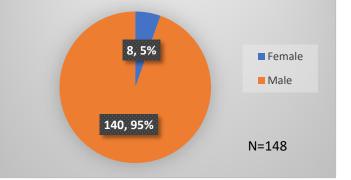

## Daily Data Dashboard – April 11, 2024 Demographics for JTDC Population Thursday Morning Midnight Count

Total # of probation Involved youth<sup>1</sup>: 1,308

7

18

Data sources: cFive Supervisor – Probation Population and RMIS – JTDC Population