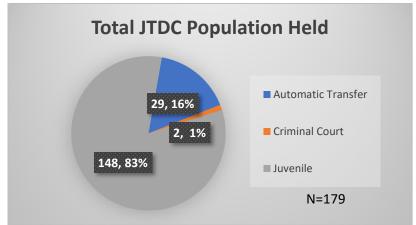

## Daily Data Dashboard – April 11, 2024 Demographics for JTDC Population Thursday Morning Midnight Count

Total # of probation Involved youth<sup>1</sup>: 1,308

7

18

Data sources: cFive Supervisor – Probation Population and RMIS – JTDC Population

<sup>\*</sup>Age, Gender and Race for Criminal Court population (N=2) is not represented in this report.