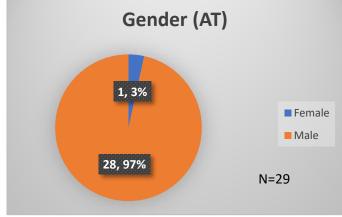

## Daily Data Dashboard – April 11, 2024 Demographics for JTDC Population Thursday Morning Midnight Count

Total # of probation Involved youth<sup>1</sup>: 1,308

7

18

Data sources: cFive Supervisor – Probation Population and RMIS – JTDC Population