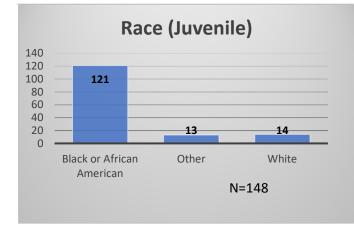

## Daily Data Dashboard – April 11, 2024 Demographics for JTDC Population Thursday Morning Midnight Count

Total # of probation Involved youth<sup>1</sup>: 1,308

7

18

Data sources: cFive Supervisor – Probation Population and RMIS – JTDC Population